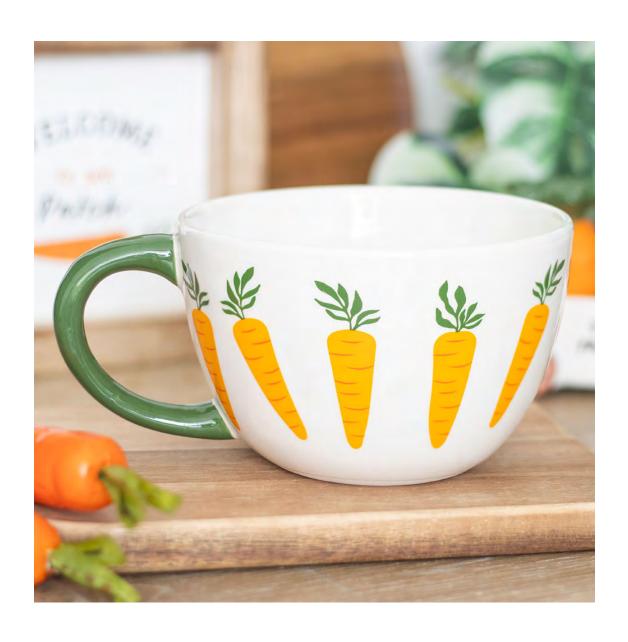

# **Product Code**

CT\_36925

Carrot Patch Mug

Barcode: 5056131159068

#### **Product Description**

This oversized teacup mug is the perfect size to start the day with (as well as that mid-afternoon caffeine fix). With arustic, handcrafted feel this mug also features a charming carrot design, making it a great gift idea for any keen gardener. Not suitable for microwave use. Handwash only. 500ml. Designed by Something Different and part of the Carrot Patch collection of carrot themed wholesale homeware.

The product is manufactured in China

**Product Dimensions:** 

H: 12.8cm x W: 16.4cm x D: 7.8cm

**Product Weight:** 

347.3g

**Product Materials:** 

Dolomite and Ceramic

**Packaging Materials:** 